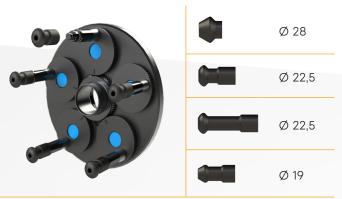

## 8-21100294 - FPF FASTPLATE 5

for 5-hole rims. Clamping range 95,25 - 180 mm

Ø 28 Ø 22,5

for 3-4-6-8-hole rims. Clamping range 95,25 - 180 mm