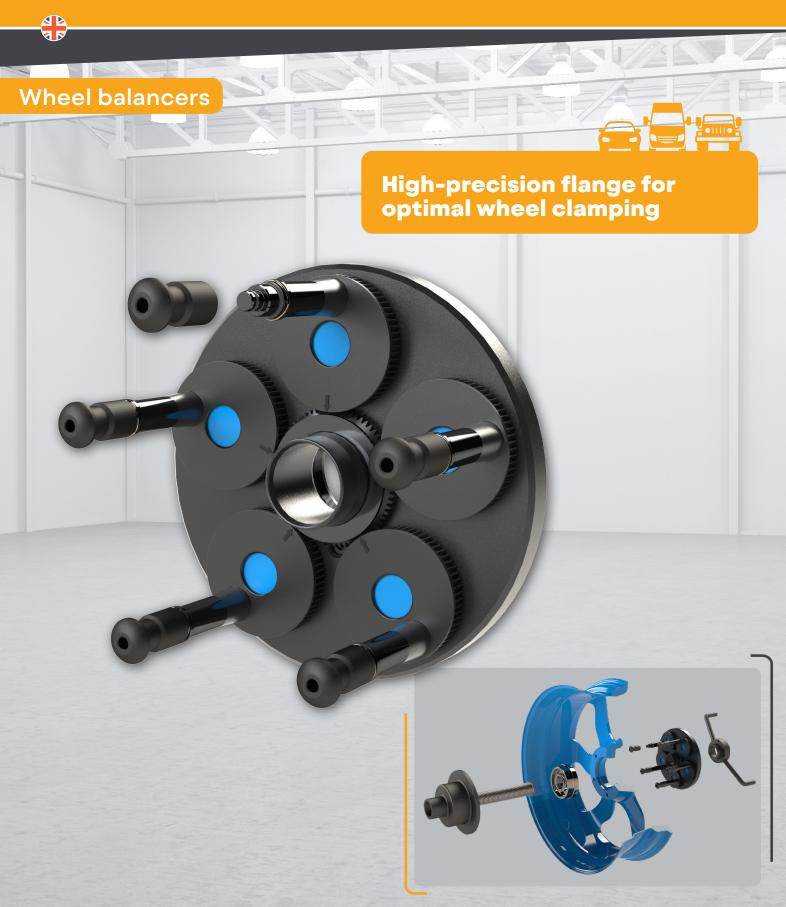

# FASTPLATE

50% of a good balancing depends on the wheel clamping and centring system. Why risk it?

### **MAIN FEATURES**

- Excellent balancing results!
- Uniform axle load distribution, like wheel bolts on the vehicle
- Quick and easy set-up
- Indestructible and lightweight (only 1.5 kg)
- Secure clamping and balancing. No damage to alloy wheel surfaces or cracks in plastic-coated wheels
- Pin heads that correctly fit steel and alloy rims, interchangeable by means of a quickrelease system
- UNIVERSAL. Applicable to any Sice Ø 40 mm. wheel balancer.

#### PRODUCT OVERVIEW