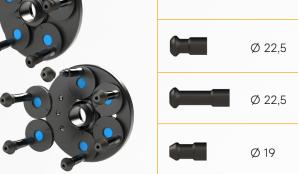

## 8-21100296 - FPF FASTPLATE KIT

for 3-4-5-6-8-hole rims. Clamping range 95,25 - 180 mm