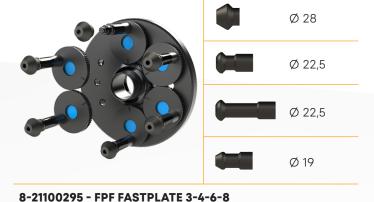

## 8-21100294 - FPF FASTPLATE 5

for 5-hole rims. Clamping range 95,25 - 180 mm

Ø 28 Ø 22,5

for 3-4-6-8-hole rims. Clamping range 95,25 - 180 mm