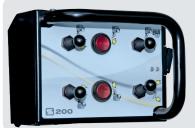

#### CONTROL CONSOLE AND PEDAL CONTROL

**Multifunctional control console** containing all working controls. Ideal for dynamic bead breaking and for the possibility of match-mounting tyre and rim thanks to the two dual control discs. The side pedal control has a minimal footprint and efficient operation. Now with added pedal for wheel clamping.