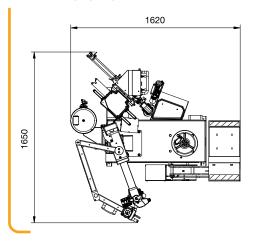

### **TECHNICAL DATA**

| Power supply           | 230V - 1Ph - 50/60Hz<br>Motoinverter                                |
|------------------------|---------------------------------------------------------------------|
| Clamping capacity      | 12" ÷ 30"                                                           |
| Maximum wheel diameter | 1143 mm (45")                                                       |
| Maximum wheel width    | 381 mm (15")                                                        |
| Machine weight         | 490 kg                                                              |
| Machine height         | 2135 mm (84")                                                       |
| Machine width          | 1650 mm (65")                                                       |
| Depth                  | <b>1620 mm (66")</b> with lift<br><b>1400 mm (55")</b> without lift |

#### **DIMENSIONS**