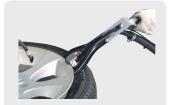

#### **NEW LEVER-LESS**

This new Lever-Less tool head is the result of Sice's experience in safeguarding daily work on ever more aesthetically pleasing rims and increasingly tough tyres. Thanks to the intuition of using different technologies, a new version of Lever-Less tyre changer was born, combining the practicality of the body, made of technological plastic, with the toughness of steel in a new guise.

The plastic body makes it possible to forget about replacing the plastic guards used on other solutions and any contact between the tool head and rim will not result in scratches.

The new steel demounting system includes the spring-loaded coupling system (S1000 - Patented) and an extended body to facilitate "capturing" any bead. The extended part

on the tool head body completes this ingenious Lever-Less unit, thus facilitating tyre mounting.