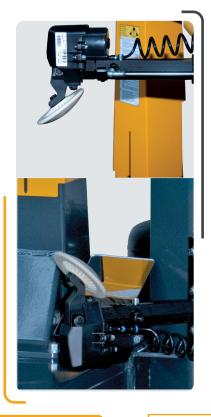

#### **NEW CENTER CLAMPING**

The NEW pneumatic tyre quick-clamping enables precise and fast wheel clamping.

No more fatigue when clamping wheels.

Thanks to the pedal control, the wheel is immediately ready for demounting. Wheel rotation is controlled by a 2-speed inverter motor.

The center clamping with two working positions is a great innovation that allows comfortable use for any type of wheel.

The bead pressing tool, which comes as standard, is extremely useful when demounting and mounting the most demanding tyres. It always remains within reach thanks to the retention system that links it to the automatic side-opening arm.