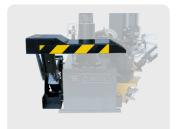

## Double bead breaker with controlled penetration.

Dynamic bead breaking device with double mirrored bead breaker disc. Disc radial positioning is facilitated by an automatism that avoids any manual positioning by the operator.

Controlled penetration (Patented)
Precision, rapidity and repeatability
are guaranteed by the patented
bead breaking system and by
the perfectly synchronised and
symmetrical motions of the two
discs.

Quick second bead demounting procedure made possible by patented disc movement, particularly suitable with stiff sidewalls.