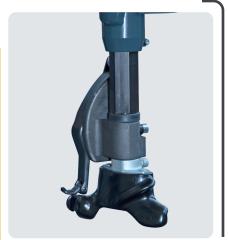

#### **NEW LEVER-LESS**

This new Lever-Less tool head is the result of Sice's experience in safeguarding daily work on ever more aesthetically pleasing rims and increasingly tough tyres. Thanks to the intuition of using different technologies, a new version of Lever-Less tyre changer was born, combining the practicality of the body, made of technological plastic, with the toughness of steel in a new guise.

The plastic body makes it possible to forget about replacing the plastic guards used on other solutions and any contact between the tool head and rim will not result in scratches.

The new steel demounting system includes the spring-loaded coupling system (S1000 - Patented) and an extended body to facilitate "capturing" any bead. The extended part

on the tool head body completes this ingenious Lever-Less unit, thus facilitating tyre mounting.