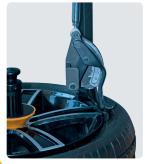

#### **NEW LEVER-LESS**

This new Lever-Less tool head is the result of Sice's experience in safeguarding daily work on ever more aesthetically pleasing rims and increasingly tough tyres. Thanks to the intuition of using different technologies, a new version of Lever-Less tyre changer was born, combining the practicality of the body, made of technological plastic, with the toughness of steel in a new guise.

The plastic body makes it possible to forget about replacing the plastic guards used on other solutions and any contact between the tool head and rim will not result in scratches.

The new steel demounting system includes the spring-loaded coupling system (S1000 - Patented) and an extended body to facilitate "capturing" any bead. The extended part

on the tool head body completes this ingenious Lever-Less unit, thus facilitating tyre mounting.