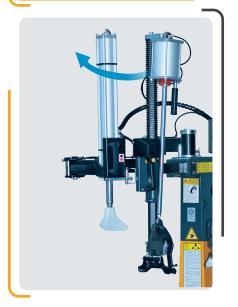

## Double bead breaker with controlled penetration.

Dynamic bead breaking device with double mirrored bead breaker disc. Disc radial positioning is facilitated by an automatism that avoids any manual positioning by the operator.

Controlled penetration (Patented)
Precision, rapidity and repeatability
are guaranteed by the patented
bead breaking system and by
the perfectly synchronised and
symmetrical motions of the two
discs.

Quick second bead demounting procedure made possible by patented disc movement, particularly suitable with stiff sidewalls.