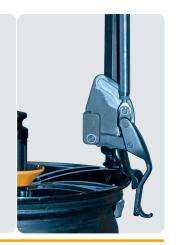

#### **NEW LEVER-LESS**

This new Lever-Less tool head is the result of Sice's experience in safeguarding daily work on ever more aesthetically pleasing rims and increasingly tough tyres. Thanks to the intuition of using different technologies, a new version of Lever-Less tyre changer was born, combining the practicality of the body, made of technological plastic, with the toughness of steel in a new guise.

The plastic body makes it possible to forget about replacing the plastic guards used on other solutions and any contact between the tool head and rim will not result in scratches.

The new steel demounting system includes the spring-loaded coupling system (S1000 - Patented) and an extended body to facilitate "capturing" any bead. The extended part

on the tool head body completes this ingenious Lever-Less unit, thus facilitating tyre mounting.