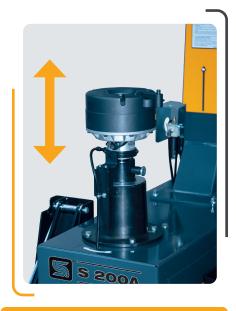

#### **NEW CENTER CLAMPING**

The NEW pneumatic tyre quick-clamping enables precise and fast wheel clamping.

No more fatigue when clamping wheels.

Thanks to the pedal control, the wheel is immediately ready for demounting. Wheel rotation is controlled by a 2-speed inverter motor.

The center clamping with two working positions is a great innovation that allows comfortable use for any type of wheel.

The bead pressing tool, which comes as standard, is extremely useful when demounting and mounting the most demanding tyres. It always remains within reach thanks to the retention system that links it to the automatic side-opening arm.