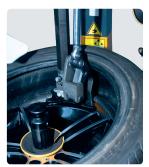

#### **NEW CENTER CLAMPING**

The NEW pneumatic tyre quick-clamping enables precise and fast wheel clamping.

No more fatigue when clamping wheels.

Thanks to the pedal control, the wheel is immediately ready for demounting. Wheel rotation is controlled by a 2-speed inverter motor.

The center clamping with two working positions is a great innovation that allows comfortable use for any type of wheel.

The bead pressing tool, which comes as standard, is extremely useful when demounting and mounting the most demanding tyres. It always remains within reach thanks to the retention system that links it to the automatic side-opening arm.