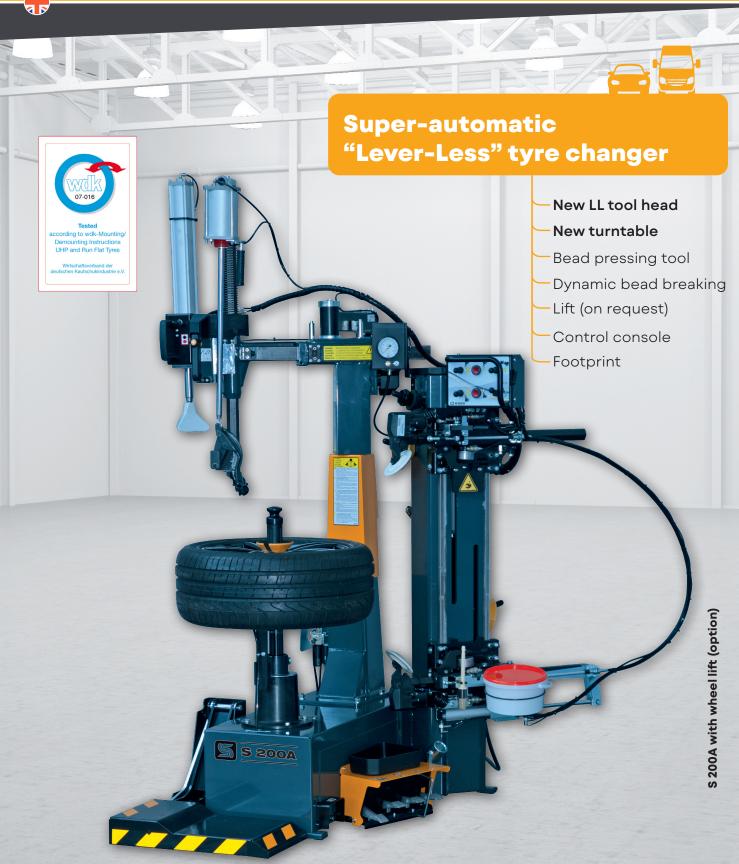

# S 200A

For up to 30" rims with new Lever-Less system

Tyre changer with advanced Lever-Less system for car, SUV and light-duty vehicles with up to 30" wheels and NEW more performing and pneumatically-actuated quick turntable wheel clamping.

The **new Lever-Less tool head** allows greater performance and eliminates the risk of rims or tyre damage thanks to the combination of different materials.

The wheel lifter (TOP or optional version) by those who wish to work ergonomically and with less fatigue has considerably increased. Thanks to its frontal position, it facilitates loading and unloading

operations while remaining comfortably in the control area.

#### **NEW LEVER-LESS**

This new Lever-Less tool head is the result of Sice's experience in safeguarding daily work on ever more aesthetically pleasing rims and increasingly tough tyres. Thanks to the intuition of using different technologies, a new version of Lever-Less tyre changer was born, combining the practicality of the body, made of technological plastic, with the toughness of steel in a new guise.

The plastic body makes it possible to forget about replacing the plastic guards used on other solutions and any contact between the tool head and rim will not result in scratches.

The new steel demounting system includes the spring-loaded coupling system (S1000 - Patented) and an extended body to facilitate "capturing" any bead. The extended part

on the tool head body completes this ingenious Lever-Less unit, thus facilitating tyre mounting.

#### **NEW CENTER CLAMPING**

The NEW pneumatic tyre quick-clamping enables precise and fast wheel clamping.

No more fatigue when clamping wheels.

Thanks to the pedal control, the wheel is immediately ready for demounting. Wheel rotation is controlled by a 2-speed inverter motor.

The center clamping with two working positions is a great innovation that allows comfortable use for any type of wheel.

The bead pressing tool, which comes as standard, is extremely useful when demounting and mounting the most demanding tyres. It always remains within reach thanks to the retention system that links it to the automatic side-opening arm.

## Double bead breaker with controlled penetration.

Dynamic bead breaking device with double mirrored bead breaker disc. Disc radial positioning is facilitated by an automatism that avoids any manual positioning by the operator.

Controlled penetration (Patented)
Precision, rapidity and repeatability
are guaranteed by the patented
bead breaking system and by
the perfectly synchronised and
symmetrical motions of the two
discs.

Quick second bead demounting procedure made possible by patented disc movement, particularly suitable with stiff sidewalls.

#### CONTROL CONSOLE AND PEDAL CONTROL

**Multifunctional control console** containing all working controls. Ideal for dynamic bead breaking and for the possibility of match-mounting tyre and rim thanks to the two dual control discs. The side pedal control has a minimal footprint and efficient operation. Now with added pedal for wheel clamping.