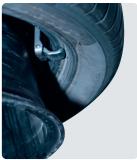

## Double bead breaker with controlled penetration.

Dynamic bead breaking device with double mirrored bead breaker disc. Disc radial positioning is facilitated by an automatism that avoids any manual positioning by the operator.

Controlled penetration (Patented)
Precision, rapidity and repeatability
are guaranteed by the patented
bead breaking system and by
the perfectly synchronised and
symmetrical motions of the two
discs.

Quick second bead demounting procedure made possible by patented disc movement, particularly suitable with stiff sidewalls.