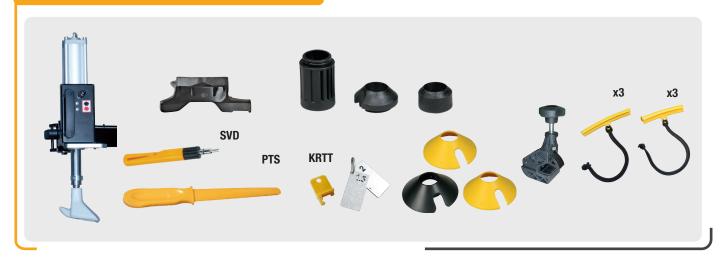

epeatability
are guaranteed by the patented
bead breaking system and by
the perfectly synchronised and
symmetrical motions of the two
discs.

Quick second bead demounting procedure made possible by patented disc movement, particularly suitable with stiff sidewalls.

#### CONTROL CONSOLE AND PEDAL CONTROL





**Multifunctional control console** containing all working controls. Ideal for dynamic bead breaking and for the possibility of match-mounting tyre and rim thanks to the two dual control discs. The side pedal control has a minimal footprint and efficient operation. Now with added pedal for wheel clamping.

Thanks to the technical solutions adopted, the S 200A has a very compact footprint.

All controls can be reached comfortably while







#### **ACCESSORIES SUPPLIED AS STANDARD**



#### **RECOMMENDED ACCESSORIES**



8-11100415 Front lift.



Van rim kit.



8-11100416 Compressed air tubeless inflation device for wheel bead insertion.



8-11100039 Kit for reverse rims.

### **TECHNICAL DATA**

| Power supply           | 230V - 1Ph - 50/60Hz<br>Motoinverter                                |
|------------------------|---------------------------------------------------------------------|
| Clamping capacity      | 12" ÷ 30"                                                           |
| Maximum wheel diameter | 1143 mm (45")                                                       |
| Maximum wheel width    | 381 mm (15")                                                        |
| Machine weight         | 490 kg                                                              |