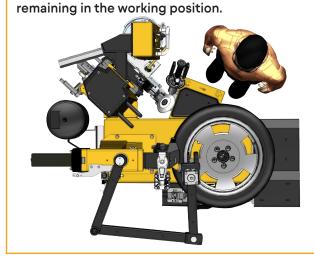

The **new Lever-Less tool head** allows greater performance and eliminates the risk of rims or tyre damage thanks to the combination of different materials.

The wheel lifter (TOP or optional version) by those who wish to work ergonomically and with less fatigue has considerably increased. Thanks to its frontal position, it facilitates loading and unloading

operations while remaining comfortably in the control area.