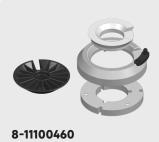

#### **NEW CENTER CLAMPING**

The NEW pneumatic tyre quick-clamping enables precise and fast wheel clamping.

No more fatigue when clamping wheels.

Thanks to the pedal control, the wheel is immediately ready for demounting. Wheel rotation is controlled by a 2-speed inverter motor.

The center clamping with two working positions is a great innovation that allows comfortable use for any type of wheel.

The bead pressing tool, which comes as standard, is extremely useful when demounting and mounting the most demanding tyres. It always remains within reach thanks to the retention system that links it to the automatic side-opening arm.