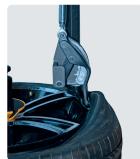

#### **NEW LEVER-LESS**

This new Lever-Less tool head is the result of Sice's experience in safeguarding daily work on ever more aesthetically pleasing rims and increasingly tough tyres. Thanks to the intuition of using different technologies, a new version of Lever-Less tyre changer was born, combining the practicality of the body, made of technological plastic, with the toughness of steel in a new guise.

The plastic body makes it possible to forget about replacing the plastic guards used on other solutions and any contact between the tool head and rim will not result in scratches.

The new steel demounting system includes the spring-loaded coupling system (S1000 - Patented) and an extended body to facilitate "capturing" any bead. The extended part

on the tool head body completes this ingenious Lever-Less unit, thus facilitating tyre mounting.