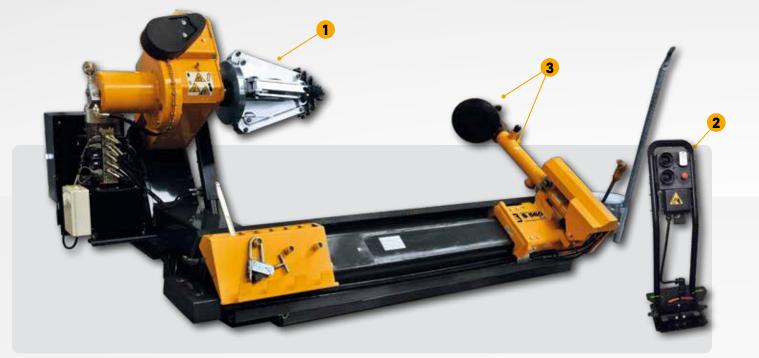

# Universal automatic truck tyre changer

₽

- Heavy duty electro-hydraulic **AUTOMATIC** truck tyre changer for quick demounting and mounting of wheels for trucks, buses, tractors and earth moving vehicles,with groove rim or with split ring rim

- Automatic tilt back of the tool arm
- Automatic arm positioning
- Portable control unit

Quick demounting of all heavy vehicle tires and for tubed or tubeless wheels!

## 0

СНИСК

Universal self-centring selfbraking chuck with **clockwise and anticlockwise two speed chuck rotation**.

## CONTROL UNIT

Portable control unit with radio remote control (optional).