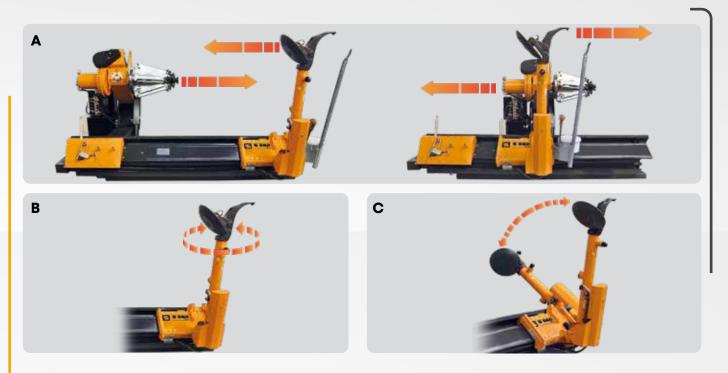

## E TOOLS

A\_Simultaneous movement of chuck holder and tool arm carriage.

- **B\_Automatic tool rotation**.
- **C\_Automatic tilt back** of the tool arm.