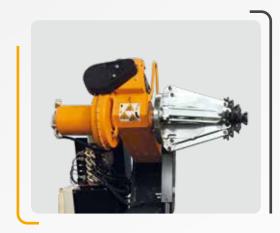

## 0

СНИСК

Universal self-centring selfbraking chuck with **clockwise and anticlockwise two speed chuck rotation**.