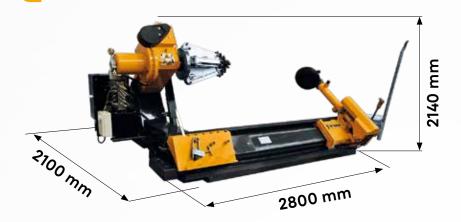

DIMENSIONS

The manufacturer reserves the right to modify the features of its products at any time.

Cod. DPSC000619\_12/2023

NEXION SPA - ITALY
www.sice.it - sice@sice.it