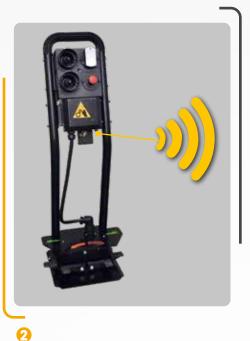

# Universal automatic truck tyre changer



₽

- Heavy duty electro-hydraulic **AUTOMATIC** truck tyre changer for quick demounting and mounting of wheels for trucks, buses, tractors and earth moving vehicles,with groove rim or with split ring rim

- Automatic tilt back of the tool arm
- Automatic arm positioning
- Portable control unit



Quick demounting of all heavy vehicle tires and for tubed or tubeless wheels!







## 0

СНИСК

Universal self-centring selfbraking chuck with **clockwise and anticlockwise two speed chuck rotation**.



## CONTROL UNIT

Portable control unit with radio remote control (optional).



#### **HYDRAULIC POWER UNIT - ECO MODE**

The automatic function "ECO MODE" allows great energy savings. When the machine is not in use, it automatically turns off. Always in automatic mode, it restarts at the first command. ৰ বিচ





## E TOOLS

A\_Simultaneous movement of chuck holder and tool arm carriage.

- **B\_Automatic tool rotation**.
- **C\_Automatic tilt back** of the tool arm.



## **RECOMMENDED ACCESSORIES**

DP12



**8-11400034 SGG** Tyre paste container with brush (5 kg)



**801280918 RTB** Tubeless roller for truck and bus wheels



8-12100155 PA Extensions for self-centring chuck up to 58"



**8-12100156 GL** Jaws for alloy rims with special plastic inserts



**801227195 PL** Pliers for